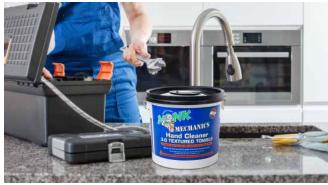

## Usage

- Hands, arms and neck
- Hand tools and toolboxes
- Automotive parts
- Equipment
- Workshop cabinets and benches And more!

Often used as heavy-duty hand wipes or tool wipes, our Monk<sup>®</sup> Mechanics Hand Cleaner Towels is found in automotive garages, body shops and workshops. They can be used to remove dirt between hand washings or degrease tools throughout the workday. Each canister includes a pre-moistened roll of heavy-duty disposable towels that is saturated with a superior cleaning solution formulated with orange oil. Just thread the first wipe carefully through the dispenser and you're ready to go! When you choose Monk<sup>®</sup> Mechanics Hand Cleaner Towels by Dreumex, you're choosing a trusted, reliable name in the cleaning industry.