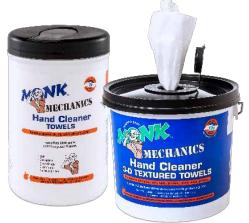

## Monk<sup>®</sup> Mechanics Hand Cleaner Towels Removes grease, oil, ink, paint, dirt and grime

## Usage

- Hands, arms and neck
- Hand tools and toolboxes
- Automotive parts
- Equipment
- Workshop cabinets and benches And more!

Often used as heavy-duty hand wipes or tool wipes, our Monk<sup>®</sup> Mechanics Hand Cleaner Towels is found in automotive garages, body shops and workshops. They can be used to remove dirt between hand washings or degrease tools throughout the workday. Each canister includes a pre-moistened roll of heavy-duty disposable towels that is saturated with a superior cleaning solution formulated with orange oil. Just thread the first wipe carefully through the dispenser and you're ready to go! When you choose Monk<sup>®</sup> Mechanics Hand Cleaner Towels by Dreumex, you're choosing a trusted, reliable name in the cleaning industry.